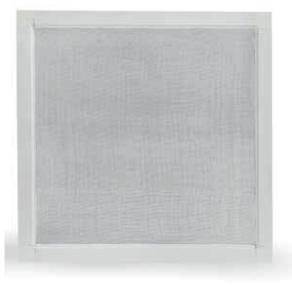

## **STATIC:**

- Suitable for windows where no movement of the mesh is required;
- Option for seasonal disassembly and reassembly;

**ROLLER SCREEN** 

STATIC "ELEGANT"

## **MODELS:**

- Static "ELEGANT" model with available colours: white, brown, golden oak, walnut, mahogany and painting in RAL
- Hinged model available in the following colours: white, brown, golden oak, dark oak, mahogany, walnut and painting in RAL colours;