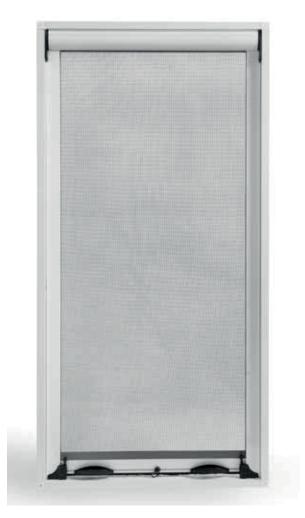

### **ROLLER SCREEN - WINDOW TYPE:**

- Available colours white, brown 8014, golden oak, walnut, dark oak and choice of RAL colour;
- Maximum sealing of the window frame;
- The roller function provides you with comfort and efficiency;
- Optimal storage during the winter months for long and seamless operation;
- Available installation on all types of windows, as well as their combined installation with interior roller blinds;

## **STATIC:**

- Suitable for windows where no movement of the mesh is required;
- Option for seasonal disassembly and reassembly;

**ROLLER SCREEN** 

STATIC "ELEGANT"