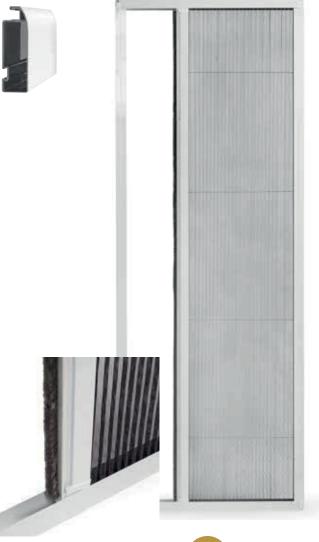

#### **PLEATED**

# **PLEATED INSECT SCREENS:** DOOR TYPE MODEL / WINDOW TYPE MODEL

- Optional manufacture in larger sizes and installation on gateways;
- An elegant and effective solution to the problem with those annoying insects;
- Maximum stacking when retracted;
- A luxury and innovative alternative to standard screen models;
- Available colours white, brown 8014, golden oak and walnut. The colours available by custom order with a longer implementation period are mahogany and the customer's choice of RAL colours;
- Option for manufacturing a low-threshold insect screen.