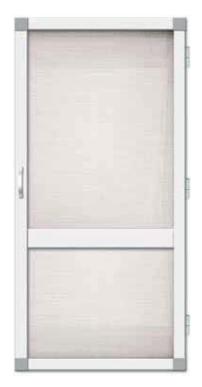

#### DOOR TYPE WITH SPRING-LOADED HINGES "CLASSIC":

• Available in white, brown, golden oak, dark oak, mahogany and walnut, as well as painting in RAL colours.

#### DOOR TYPE WITH SPRING-LOADED HINGES "PRESTIGE":

• An elegant and rounded profile available in the following colours: white ,brown, wood imitation and painting in RAL colours.

### **CLASSIC**

#### **PRESTIGE**